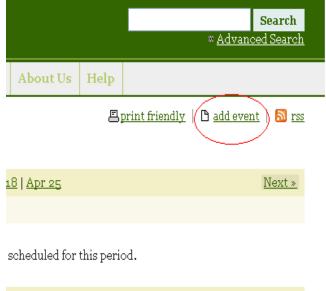

## How to Submit Calendar Items

**1.** First click on the calendar section at the top of the page.

2. Next, near the top right corner, click on Add Event

Next »

<u>18 | Apr 25</u>

**3.** Once on the Add Event screen, fill in each appropriate field. Fields with an asterisk require information. For example, in General Event Information, the event title, description, start date, and end date are required sections.