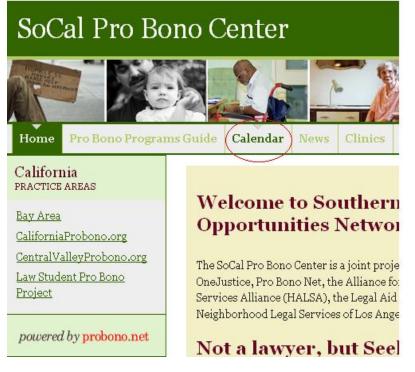

## How to Submit Calendar Items

**1.** First click on the calendar section at the top of the page.

2. Next, near the top right corner, click on Add Event

Next »

<u>18 | Apr 25</u>

**3.** Once on the Add Event screen, fill in each appropriate field. Fields with an asterisk require information. For example, in General Event Information, the event title, description, start date, and end date are required sections.