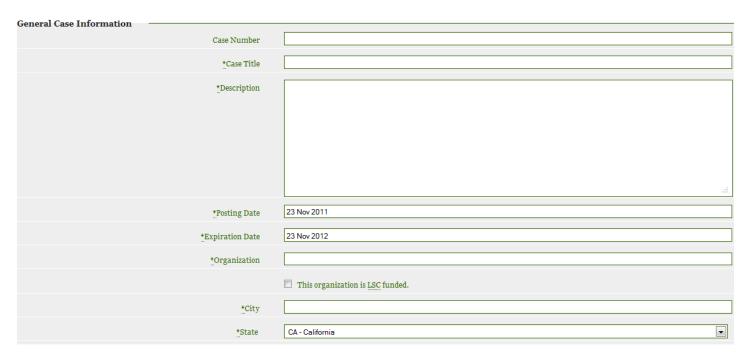

2. Select "add a case" on the upper left section of the screen.

3. Once on the Add a Case screen, fill in each appropriate field. Fields marked with an asterisk require information. For example, in the General Information section, Case Title, Description, Posting Date, Expiration Date, Organization, City, and State are required fields.